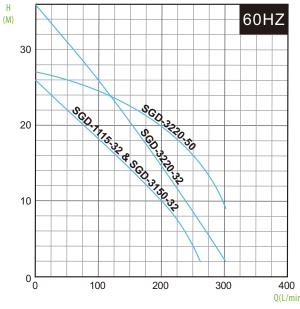

## PERFORMANCE CURVE

#### **SPECIFICATION**

| Model       |         | Discharge<br>Inch(mm) | Phase<br>PH | Pole<br>P | Voltage<br>V | Std.<br>Head<br>M | Std.<br>Flow<br>LPM | Dimension (mm) |     |     |     | Weight |
|-------------|---------|-----------------------|-------------|-----------|--------------|-------------------|---------------------|----------------|-----|-----|-----|--------|
|             |         |                       |             |           |              |                   |                     | А              | L   | W   | Н   | KG     |
| SGD-1150-32 | 2 (1.5) | 1¼" (32)              | 1Ø          | 2         | 220~480      | 21                | 60                  | 130            | 300 | 210 | 560 | 36     |
| SGD-3150-32 | 2 (1.5) | 1¼" (32)              | 3Ø          | 2         | 220~480      | 21                | 60                  | 130            | 300 | 210 | 470 | 33     |
| SGD-3220-32 | 3 (2.2) | 1¼" (32)              | 3Ø          | 2         | 220~480      | 23 / 30           | 130 / 60            | 130            | 300 | 210 | 520 | 37     |
| SGD-3220-50 | 3 (2.2) | 2" (50)               | 3Ø          | 2         | 220~480      | 17 / 20           | 240 / 200           | 130            | 300 | 210 | 520 | 38     |