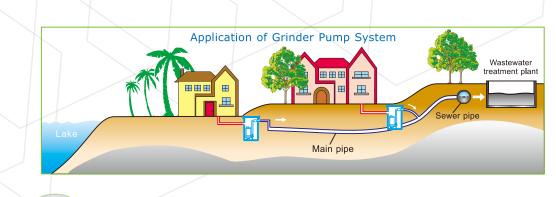

#### **APPLICATIONS**

Pumping of residential wastewater from toilets, bathtubs, and washing machines; drainage of subway / tunnel, wastewater treatment of public laundry, textile industries and other industries.