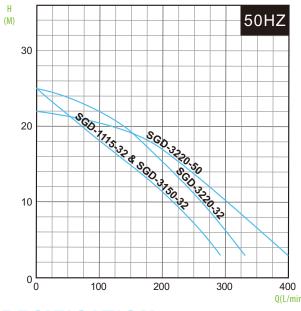

## PERFORMANCE CURVE

#### **SPECIFICATION**

| Model       |         | Discharge<br>Inch(mm) | Phase<br>PH | Pole<br>P | Std.<br>Head<br>M | Std.<br>Flow<br>LPM | Dimension (mm) |     |     |     | Weight |
|-------------|---------|-----------------------|-------------|-----------|-------------------|---------------------|----------------|-----|-----|-----|--------|
|             |         |                       |             |           |                   |                     | Α              | L   | W   | Н   | KG     |
| SGD-1150-32 | 2 (1.5) | 11/4" (32)            | 1Ø          | 2         | 18                | 100                 | 130            | 300 | 210 | 560 | 45     |
| SGD-3150-32 | 2 (1.5) | 1¼" (32)              | 3Ø          | 2         | 18                | 100                 | 130            | 300 | 210 | 470 | 35     |
| SGD-3220-32 | 3 (2.2) | 1¼" (32)              | 3Ø          | 2         | 22                | 100                 | 130            | 300 | 210 | 520 | 37     |
| SGD-3220-50 | 3 (2.2) | 2" (50)               | 3Ø          | 2         | 17                | 200                 | 130            | 300 | 210 | 520 | 38     |